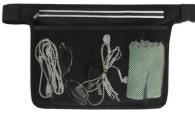

## Simple Style Durable Pouch Waist Bag Samll Belt Bag Hig Fanny Pack Bag

### Features

Waterproof nylon material, look smooth and textured. Anti-water, easy to clean and better protect your stuff. Strong and smooth zipper, will not stuck when you use it. Small and cute size, enough for your keys, cell phone and earphone cable. Adjustable elastic waist belt can be expanded to the desired length to fit your waist Perfect for various activities such as walking, cycling, hiking and so on.