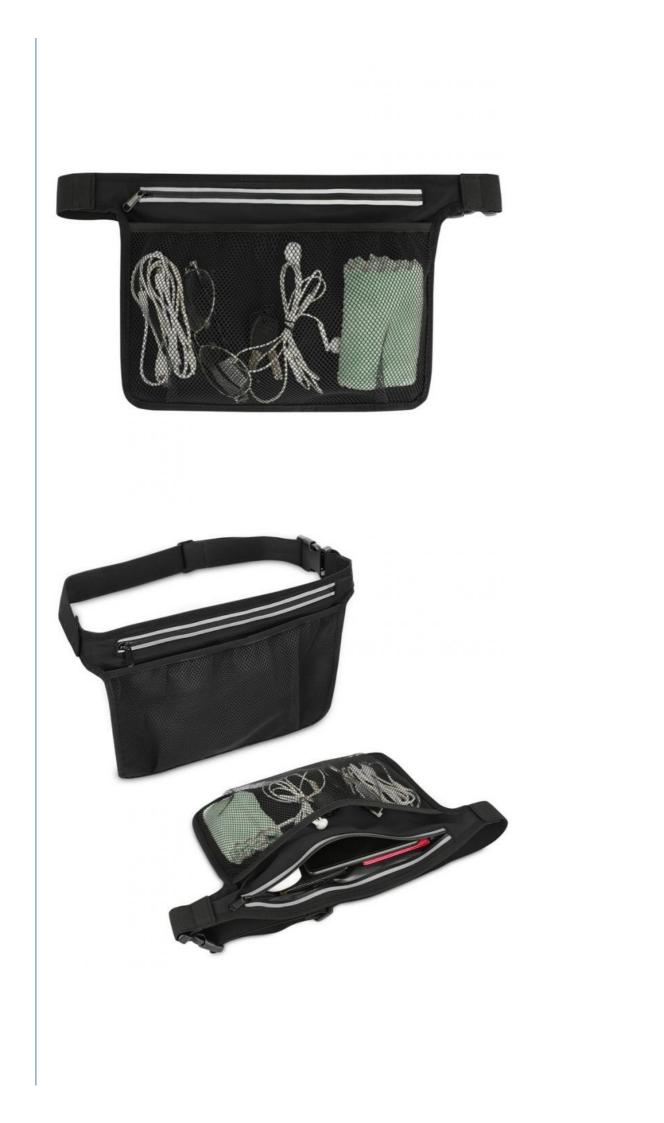

## Simple Style Durable Pouch Waist Bag Samll Belt Bag Hig Fanny Pack Bag

### Features

Waterproof nylon material, look smooth and textured. Anti-water, easy to clean and better protect your stuff. Strong and smooth zipper, will not stuck when you use it. Small and cute size, enough for your keys, cell phone and earphone cable. Adjustable elastic waist belt can be expanded to the desired length to fit your waist Perfect for various activities such as walking, cycling, hiking and so on.

# Description

| Product Type    | Small Pouch Waist Bag                                                      |
|-----------------|----------------------------------------------------------------------------|
| Material        | Nylon or Customized                                                        |
| Size            | 12.8X9.6 Inch or Customized                                                |
| Color           | Black & Customized color                                                   |
| Logo            | Printing, Woven label, Debossed PU patch, Rubber patch, Embroidery etc.    |
| Packing         | 1pc/PE bag or Custom packging acceptable                                   |
| Sample time     | 5-7 working days                                                           |
| Production time | 30-35 working days                                                         |
| Payment term    | T/T, Paypal, L/C (Normally 30%deposit, 70%balance payment before shipping) |