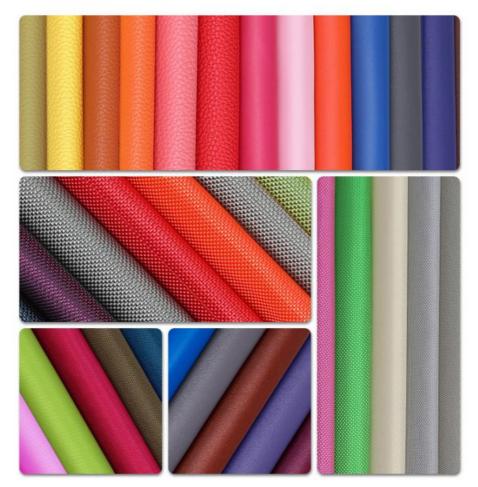

# **Product Specification**

- Product Name:
- Material:
- Size:
- Color:
- Logo:
- Sample Time:
- OEM/ODM:
- Highlight:
- Samll Pouch Waist Bag Nylon Or Customized 12.8X9.6 Inch Or Customized Black Or Customized Printing, Woven Label Or Customized
- 7-10 Working Days
- Welcomed
  - fanny pack 14.5x3x15cm, 14.5x3x15cm fanny pack, fanny bag 14.5x3x15cm

# Description

| Product Type    | Small Pouch Waist Bag                                                      |
|-----------------|----------------------------------------------------------------------------|
| Material        | Nylon or Customized                                                        |
| Size            | 12.8X9.6 Inch or Customized                                                |
| Color           | Black & Customized color                                                   |
| Logo            | Printing, Woven label, Debossed PU patch, Rubber patch, Embroidery etc.    |
| Packing         | 1pc/PE bag or Custom packging acceptable                                   |
| Sample time     | 5-7 working days                                                           |
| Production time | 30-35 working days                                                         |
| Payment term    | T/T, Paypal, L/C (Normally 30%deposit, 70%balance payment before shipping) |

# Pickup fabric and color swatch

We can custom the sample accordingly your requirments, confirm the fabric and color to make the sample.

**DESIGN TEMPLATE** 

COLOR SWATCH