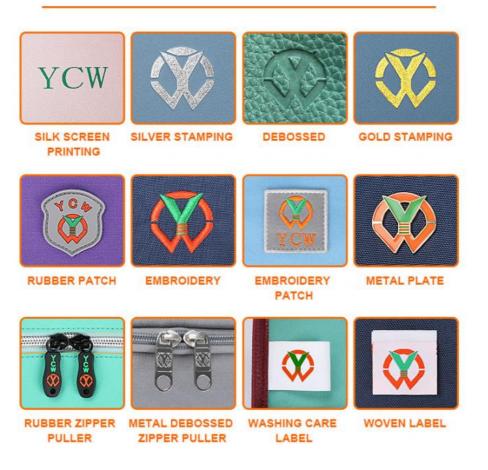

# Description

| Product Type    | Small Pouch Waist Bag                                                      |
|-----------------|----------------------------------------------------------------------------|
| Material        | Nylon or Customized                                                        |
| Size            | 12.8X9.6 Inch or Customized                                                |
| Color           | Black & Customized color                                                   |
| Logo            | Printing, Woven label, Debossed PU patch, Rubber patch, Embroidery etc.    |
| Packing         | 1pc/PE bag or Custom packging acceptable                                   |
| Sample time     | 5-7 working days                                                           |
| Production time | 30-35 working days                                                         |
| Payment term    | T/T, Paypal, L/C (Normally 30%deposit, 70%balance payment before shipping) |