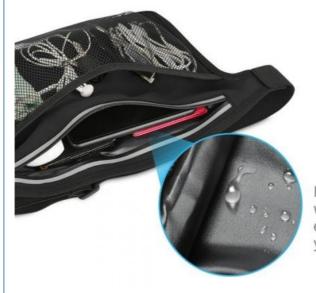

### Features

Waterproof nylon material, look smooth and textured. Anti-water, easy to clean and better protect your stuff. Strong and smooth zipper, will not stuck when you use it. Small and cute size, enough for your keys, cell phone and earphone cable. Adjustable elastic waist belt can be expanded to the desired length to fit your waist Perfect for various activities such as walking, cycling, hiking and so on.

# Adapt to various scenarios

Laminated coating, waterproofpenetration, effective protection your valuables.

FAQ Q: Are you a manufacturer factory or a trading company? A: We are direct OEM & ODM manufacturer factory and exporter.