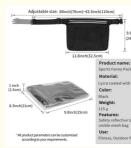

# **Product Specification**

- Product Name:
- Material:
- Size:
- Color:
- Logo:
- Sample Time:
- OEM/ODM:
- Highlight:
- Samll Pouch Waist Bag Nylon Or Customized 12.8X9.6 Inch Or Customized Black Or Customized Printing, Woven Label Or Customized
- 7-10 Working Days
- Welcomed
  - fanny pack 14.5x3x15cm, 14.5x3x15cm fanny pack, fanny bag 14.5x3x15cm

# Description

| Product Type    | Small Pouch Waist Bag                                                      |
|-----------------|----------------------------------------------------------------------------|
| Material        | Nylon or Customized                                                        |
| Size            | 12.8X9.6 Inch or Customized                                                |
| Color           | Black & Customized color                                                   |
| Logo            | Printing, Woven label, Debossed PU patch, Rubber patch, Embroidery etc.    |
| Packing         | 1pc/PE bag or Custom packging acceptable                                   |
| Sample time     | 5-7 working days                                                           |
| Production time | 30-35 working days                                                         |
| Payment term    | T/T, Paypal, L/C (Normally 30%deposit, 70%balance payment before shipping) |