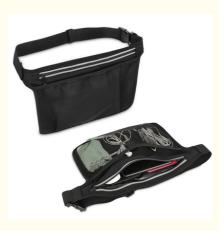

## Simple Style Durable Pouch Waist Bag Samll Belt Bag Hig Fanny Pack Bag

### Features

Waterproof nylon material, look smooth and textured. Anti-water, easy to clean and better protect your stuff. Strong and smooth zipper, will not stuck when you use it. Small and cute size, enough for your keys, cell phone and earphone cable. Adjustable elastic waist belt can be expanded to the desired length to fit your waist Perfect for various activities such as walking, cycling, hiking and so on.