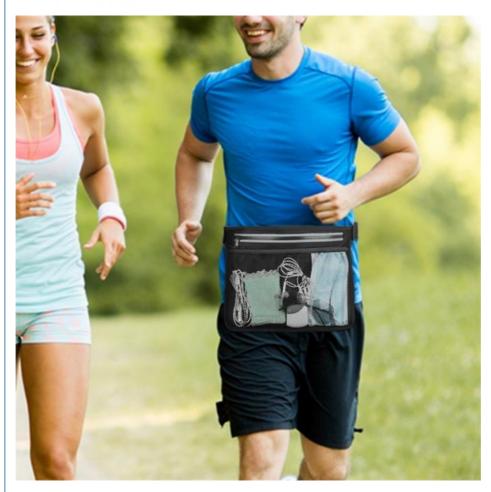

### Features

Waterproof nylon material, look smooth and textured. Anti-water, easy to clean and better protect your stuff. Strong and smooth zipper, will not stuck when you use it. Small and cute size, enough for your keys, cell phone and earphone cable. Adjustable elastic waist belt can be expanded to the desired length to fit your waist Perfect for various activities such as walking, cycling, hiking and so on.