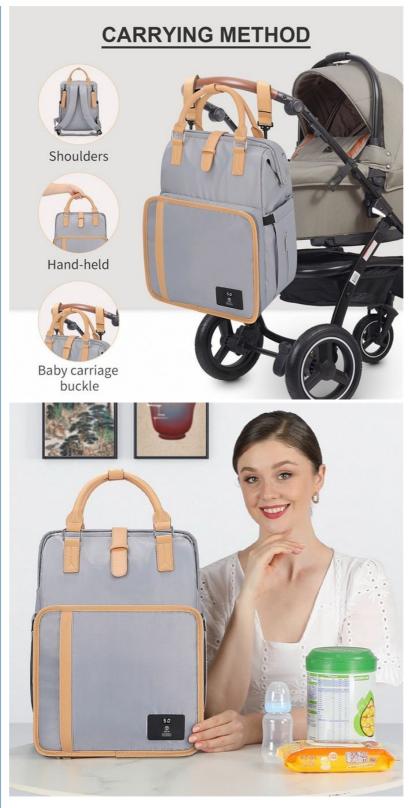

As parents, we know there's a lot to juggle! Which is why we created this diaper bag for quality, design, and value.

for more products please visit us on travelling-bags.com

Diaper Bag has centrally attached stroller straps lets the diaper bag hang straight down for easy access while attached to a stroller.