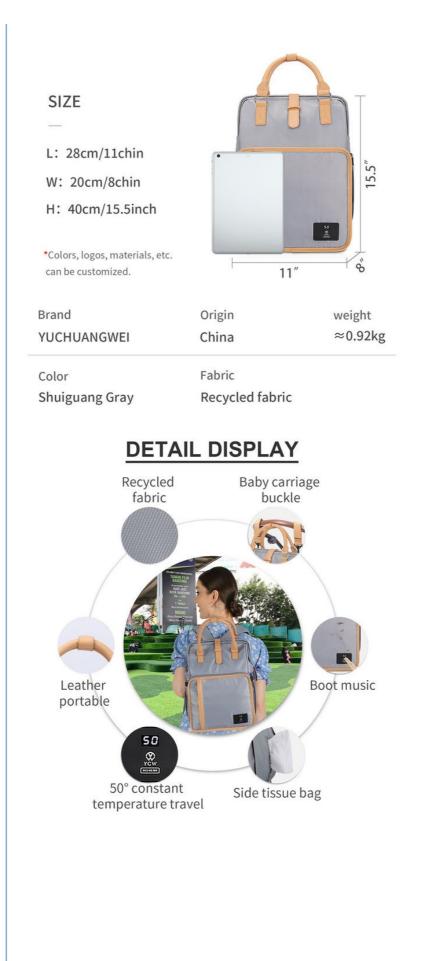

## **Product Specification**

• Product Name:

• OEM/ODM:

• Highlight:

- Diaper Tote Bag Backpack Recylced Fabric Or Customized • Material: 11X8X15.5 Inch Or Customized • Size: Color: Grey Or Customized Printing, Woven Label Or Customized • Logo:
- Sample Time: 7-10 Working Days
  - Welcomed
    - mini diaper bag crossbody, crossbody backpack diaper bag crossbody diaper bag 11X8X15

| Specification   |                                                                            |  |  |
|-----------------|----------------------------------------------------------------------------|--|--|
| Product Type    | Diaper Tote Bag Backpack                                                   |  |  |
| Material        | Recycled fabric or Customized                                              |  |  |
| Size            | 11X8X11.5 Inch or Customized                                               |  |  |
| Color           | Grey & Customized color                                                    |  |  |
| Logo            | Printing, Woven label, Debossed PU patch, Rubber patch, Embroidery etc.    |  |  |
| Packing         | 1pc/PE bag or Custom packging acceptable                                   |  |  |
| Sample time     | 5-7 working days                                                           |  |  |
| Production time | 30-35 working days                                                         |  |  |
| Payment term    | T/T, Paypal, L/C (Normally 30%deposit, 70%balance payment before shipping) |  |  |