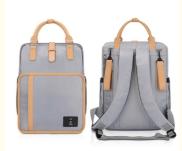

#### Diaper Bag Backpack Baby Dipaer Tote Bag Crossbody With Insulated Bottle Pocket

### Features

Made from recycled fabrics that are durable and environmental protection. Easily clean the surface or interior with an insulated bottle pocket. The main compartment is big enough to fit breast pump, extra diapers, bottles, wipes, personal items, etc. Many small pockets make sure you stay organized.