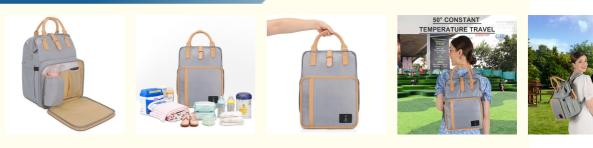

### Features

Made from recycled fabrics that are durable and environmental protection. Easily clean the surface or interior with an insulated bottle pocket. The main compartment is big enough to fit breast pump, extra diapers, bottles, wipes, personal items, etc. Many small pockets make sure you stay organized.

As parents, we know there's a lot to juggle! Which is why we created this diaper bag for quality, design, and value.

for more products please visit us on travelling-bags.com

Diaper Bag has centrally attached stroller straps lets the diaper bag hang straight down for easy access while attached to a stroller.