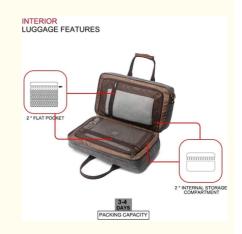

#### **4 PORTIONS OF STORAGE:**

Capacious but not bulky. The Weekender bag divided into 4 sections, The lay-flat suitcase design main compartment with 2 large zippered pocket, front pocket with magnetic snaps, back zippered pocket, 4 side pockets. Large enough to store 3-5 days worth of necessities.

## INTERIOR LUGGAGE FEATURES

3-4 DAYS PACKING CAPACITY

Reinforced Stitching

 $No.\ 76,\ Zhangbei\ Road, Longgang\ District,\ Shenzhen, 518172, Guangdong, China.$