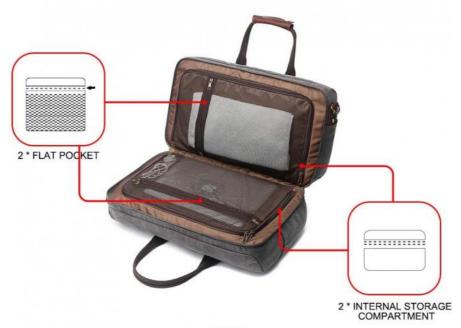

#### LAY-FLAT DESIGN:

The duffle bag is well thought out with the feature that opens like a suitcase, both side of the travel bag can be opened all the way down so either side is lying flat and make you easy to pack and keeps thing organized. Travel will be a breeze with this weekender bag.

#### **4 PORTIONS OF STORAGE:**

Capacious but not bulky. The Weekender bag divided into 4 sections, The lay-flat suitcase design main compartment with 2 large zippered pocket, front pocket with magnetic snaps, back zippered pocket, 4 side pockets. Large enough to store 3-5 days worth of necessities.

## INTERIOR LUGGAGE FEATURES

3-4 DAYS PACKING CAPACITY

Reinforced Stitching

 $No.\ 76,\ Zhangbei\ Road, Longgang\ District,\ Shenzhen, 518172, Guangdong, China.$