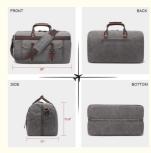

## **Product Specification**

• Closure Type: Zipper

Color: Grey Or Customized

• Handle Type: Carry Handle

• Laptop Compartment: YES

Material: Canvas Or CustomizedProduct Name: Custom Travel Bag

• Shoulder Strap: Yes

• Size: 20"L \* 11"W \* 11.4"H Or Customized

Waterproof: YESWeight: 1.59kgWheels: No