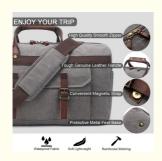

#### LAY-FLAT DESIGN:

The duffle bag is well thought out with the feature that opens like a suitcase, both side of the travel bag can be opened all the way down so either side is lying flat and make you easy to pack and keeps thing organized. Travel will be a breeze with this weekender bag.

#### **BUILT TO LAST:**

Perfectly sized in 20"L \* 11"W \* 11.4"H that meets airline carry on luggage restrictions, the travel duffel bag is made of high density waterproof cotton canvas and genuine leather, trimmed with premium metal SBS zippers and classic bronze tone hardware, which offers the durability for long-term use. Packing Up Your Stuff All Together.

#### **REINFORCED DETAILS:**

- 1.) The travel bags for men uses premium metal SBS zippers to ensure durability and smoothness.
- 2.)Reinforced stitching grip handles with genuine leather buckle and padded shoulder strap prevent the handle and strap from tearing due to too much weight.