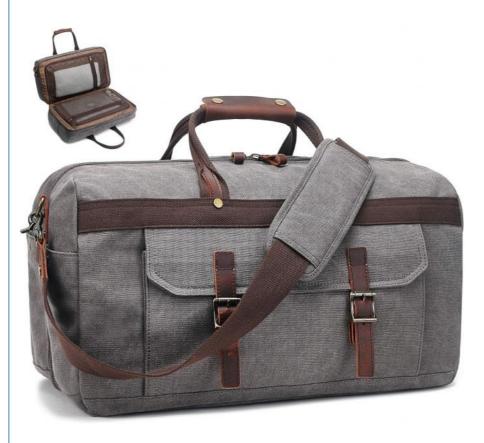

#### **4 PORTIONS OF STORAGE:**

Capacious but not bulky. The Weekender bag divided into 4 sections, The lay-flat suitcase design main compartment with 2 large zippered pocket, front pocket with magnetic snaps, back zippered pocket, 4 side pockets. Large enough to store 3-5 days worth of necessities.

#### **VERSATILE DUFFLE BAG:**

Our duffle bag, a good companion for traveling, could be served as a weekender bag, travel bag, gym bag, overnight bag, camp/airplane duffel, carry-on luggage. A perfect gift to give or to get. Please feel free to get to us. ORDER NOW WITH NO RISK!