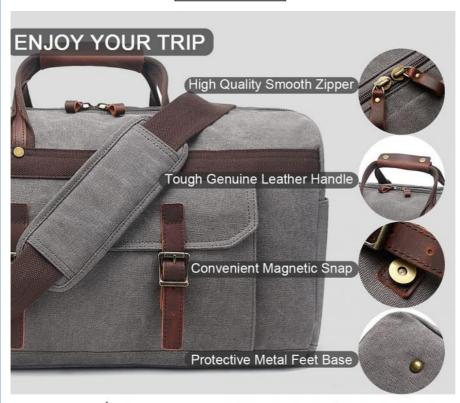

#### **BUILT TO LAST:**

Perfectly sized in 20"L \* 11"W \* 11.4"H that meets airline carry on luggage restrictions, the travel duffel bag is made of high density waterproof cotton canvas and genuine leather, trimmed with premium metal SBS zippers and classic bronze tone hardware, which offers the durability for long-term use. Packing Up Your Stuff All Together.

#### **REINFORCED DETAILS:**

- 1.) The travel bags for men uses premium metal SBS zippers to ensure durability and smoothness.
- 2.)Reinforced stitching grip handles with genuine leather buckle and padded shoulder strap prevent the handle and strap from tearing due to too much weight.