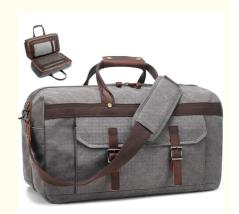

# Custom Large capacity Waterproof Genuine Leather Canvas Overnight Weekender Travel Bag

## **Product Specification**

• Closure Type: Zipper

Color: Grey Or Customized

• Handle Type: Carry Handle

• Laptop Compartment: YES

Material: Canvas Or CustomizedProduct Name: Custom Travel Bag

• Shoulder Strap: Yes

• Size: 20"L \* 11"W \* 11.4"H Or Customized

Waterproof: YESWeight: 1.59kgWheels: No