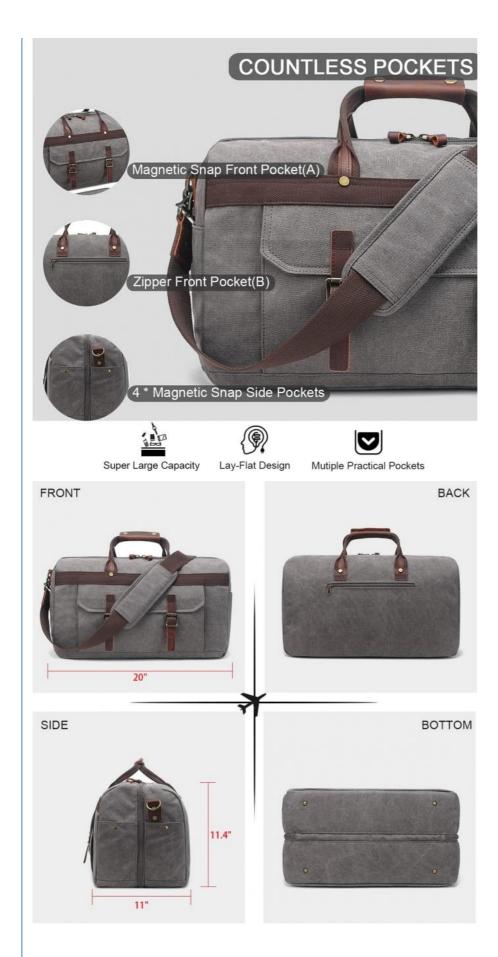

• Size: 20"L \* 11"W \* 11.4"H Or Customized

Waterproof: YESWeight: 1.59kgWheels: No

#### **4 PORTIONS OF STORAGE:**

Capacious but not bulky. The Weekender bag divided into 4 sections, The lay-flat suitcase design main compartment with 2 large zippered pocket, front pocket with magnetic snaps, back zippered pocket, 4 side pockets. Large enough to store 3-5 days worth of necessities.