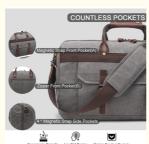

#### **4 PORTIONS OF STORAGE:**

Capacious but not bulky. The Weekender bag divided into 4 sections, The lay-flat suitcase design main compartment with 2 large zippered pocket, front pocket with magnetic snaps, back zippered pocket, 4 side pockets. Large enough to store 3-5 days worth of necessities.

#### **REINFORCED DETAILS:**

- 1.) The travel bags for men uses premium metal SBS zippers to ensure durability and smoothness.
- 2.)Reinforced stitching grip handles with genuine leather buckle and padded shoulder strap prevent the handle and strap from tearing due to too much weight.